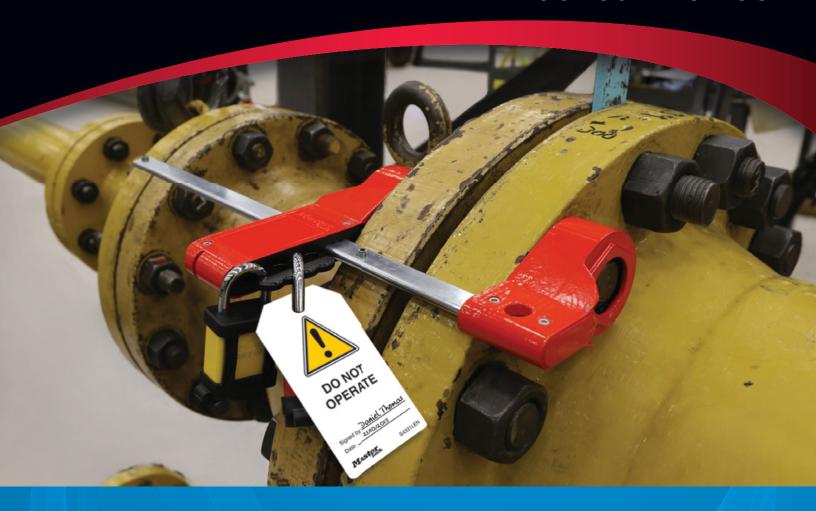

## Blind Flange Lockout Device

# Achieve a Best in Class Lockout Solution for Pipeline Maintenance

## The Master Lock® Blind Flange Lockout Device is a Physical, Best Practice Solution for Pipeline Maintenance.

| S3922                                                | S3923                                                                        | S3924                                                                                                                                                                                                                                                                                                                                                                                                                                                                                                                                                                                                                                                                                                                                                                                                                                                                                                                                                                                                                                                                                                                                                                                                                                                                                                                                                                                                                                                                                                                                                                                                                                                                                                                                                                                                                                                                                                                                                                                                                                                                                                                          |
|------------------------------------------------------|------------------------------------------------------------------------------|--------------------------------------------------------------------------------------------------------------------------------------------------------------------------------------------------------------------------------------------------------------------------------------------------------------------------------------------------------------------------------------------------------------------------------------------------------------------------------------------------------------------------------------------------------------------------------------------------------------------------------------------------------------------------------------------------------------------------------------------------------------------------------------------------------------------------------------------------------------------------------------------------------------------------------------------------------------------------------------------------------------------------------------------------------------------------------------------------------------------------------------------------------------------------------------------------------------------------------------------------------------------------------------------------------------------------------------------------------------------------------------------------------------------------------------------------------------------------------------------------------------------------------------------------------------------------------------------------------------------------------------------------------------------------------------------------------------------------------------------------------------------------------------------------------------------------------------------------------------------------------------------------------------------------------------------------------------------------------------------------------------------------------------------------------------------------------------------------------------------------------|
| Blind Lockout Device, Small                          | Blind Lockout Device, Medium                                                 | Blind Lockout Device, Large                                                                                                                                                                                                                                                                                                                                                                                                                                                                                                                                                                                                                                                                                                                                                                                                                                                                                                                                                                                                                                                                                                                                                                                                                                                                                                                                                                                                                                                                                                                                                                                                                                                                                                                                                                                                                                                                                                                                                                                                                                                                                                    |
| 19mm – 28.5mm                                        | 33mm – 48mm                                                                  | 52mm – 70mm                                                                                                                                                                                                                                                                                                                                                                                                                                                                                                                                                                                                                                                                                                                                                                                                                                                                                                                                                                                                                                                                                                                                                                                                                                                                                                                                                                                                                                                                                                                                                                                                                                                                                                                                                                                                                                                                                                                                                                                                                                                                                                                    |
| 13mm – 76mm                                          | 89mm – 305mm                                                                 | 355mm – 610mm                                                                                                                                                                                                                                                                                                                                                                                                                                                                                                                                                                                                                                                                                                                                                                                                                                                                                                                                                                                                                                                                                                                                                                                                                                                                                                                                                                                                                                                                                                                                                                                                                                                                                                                                                                                                                                                                                                                                                                                                                                                                                                                  |
| 38mm – 143mm                                         | 95mm – 273mm                                                                 | 197mm – 454mm                                                                                                                                                                                                                                                                                                                                                                                                                                                                                                                                                                                                                                                                                                                                                                                                                                                                                                                                                                                                                                                                                                                                                                                                                                                                                                                                                                                                                                                                                                                                                                                                                                                                                                                                                                                                                                                                                                                                                                                                                                                                                                                  |
| Powder coated aluminum with hardened steel slide bar |                                                                              |                                                                                                                                                                                                                                                                                                                                                                                                                                                                                                                                                                                                                                                                                                                                                                                                                                                                                                                                                                                                                                                                                                                                                                                                                                                                                                                                                                                                                                                                                                                                                                                                                                                                                                                                                                                                                                                                                                                                                                                                                                                                                                                                |
| -40°C to 93°C                                        |                                                                              |                                                                                                                                                                                                                                                                                                                                                                                                                                                                                                                                                                                                                                                                                                                                                                                                                                                                                                                                                                                                                                                                                                                                                                                                                                                                                                                                                                                                                                                                                                                                                                                                                                                                                                                                                                                                                                                                                                                                                                                                                                                                                                                                |
| REACH, Prop 65                                       |                                                                              |                                                                                                                                                                                                                                                                                                                                                                                                                                                                                                                                                                                                                                                                                                                                                                                                                                                                                                                                                                                                                                                                                                                                                                                                                                                                                                                                                                                                                                                                                                                                                                                                                                                                                                                                                                                                                                                                                                                                                                                                                                                                                                                                |
| 1 Unit, Commercial Bagged                            |                                                                              |                                                                                                                                                                                                                                                                                                                                                                                                                                                                                                                                                                                                                                                                                                                                                                                                                                                                                                                                                                                                                                                                                                                                                                                                                                                                                                                                                                                                                                                                                                                                                                                                                                                                                                                                                                                                                                                                                                                                                                                                                                                                                                                                |
| 0071649274374                                        | 0071649274381                                                                | 0071649274398                                                                                                                                                                                                                                                                                                                                                                                                                                                                                                                                                                                                                                                                                                                                                                                                                                                                                                                                                                                                                                                                                                                                                                                                                                                                                                                                                                                                                                                                                                                                                                                                                                                                                                                                                                                                                                                                                                                                                                                                                                                                                                                  |
| 6 Units                                              |                                                                              |                                                                                                                                                                                                                                                                                                                                                                                                                                                                                                                                                                                                                                                                                                                                                                                                                                                                                                                                                                                                                                                                                                                                                                                                                                                                                                                                                                                                                                                                                                                                                                                                                                                                                                                                                                                                                                                                                                                                                                                                                                                                                                                                |
| 10071649274371                                       | 10071649274388                                                               | 10071649274395                                                                                                                                                                                                                                                                                                                                                                                                                                                                                                                                                                                                                                                                                                                                                                                                                                                                                                                                                                                                                                                                                                                                                                                                                                                                                                                                                                                                                                                                                                                                                                                                                                                                                                                                                                                                                                                                                                                                                                                                                                                                                                                 |
|                                                      | Blind Lockout Device, Small  19mm – 28.5mm  13mm – 76mm  38mm – 143mm  Powde | Blind Lockout Device, Small  19mm – 28.5mm  33mm – 48mm  13mm – 76mm  89mm – 305mm  38mm – 143mm  95mm – 273mm  Powder coated aluminum with hardened steel s |