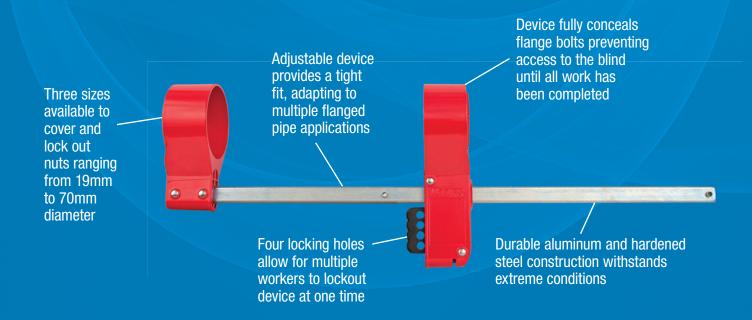

## The Master Lock® Blind Flange Lockout Device is a Physical, Best Practice Solution for Pipeline Maintenance.

| S3922                                                | S3923                                                                        | S3924                                                                                                                                                                                                                                                                                                                                                                                                                                                                                                                                                                                                                                                                                                                                                                                                                                                                                                                                                                                                                                                                                                                                                                                                                                                                                                                                                                                                                                                                                                                                                                                                                                                                                                                                                                                                                                                                                                                                                                                                                                                                                                                          |
|------------------------------------------------------|------------------------------------------------------------------------------|--------------------------------------------------------------------------------------------------------------------------------------------------------------------------------------------------------------------------------------------------------------------------------------------------------------------------------------------------------------------------------------------------------------------------------------------------------------------------------------------------------------------------------------------------------------------------------------------------------------------------------------------------------------------------------------------------------------------------------------------------------------------------------------------------------------------------------------------------------------------------------------------------------------------------------------------------------------------------------------------------------------------------------------------------------------------------------------------------------------------------------------------------------------------------------------------------------------------------------------------------------------------------------------------------------------------------------------------------------------------------------------------------------------------------------------------------------------------------------------------------------------------------------------------------------------------------------------------------------------------------------------------------------------------------------------------------------------------------------------------------------------------------------------------------------------------------------------------------------------------------------------------------------------------------------------------------------------------------------------------------------------------------------------------------------------------------------------------------------------------------------|
| Blind Lockout Device, Small                          | Blind Lockout Device, Medium                                                 | Blind Lockout Device, Large                                                                                                                                                                                                                                                                                                                                                                                                                                                                                                                                                                                                                                                                                                                                                                                                                                                                                                                                                                                                                                                                                                                                                                                                                                                                                                                                                                                                                                                                                                                                                                                                                                                                                                                                                                                                                                                                                                                                                                                                                                                                                                    |
| 19mm – 28.5mm                                        | 33mm – 48mm                                                                  | 52mm – 70mm                                                                                                                                                                                                                                                                                                                                                                                                                                                                                                                                                                                                                                                                                                                                                                                                                                                                                                                                                                                                                                                                                                                                                                                                                                                                                                                                                                                                                                                                                                                                                                                                                                                                                                                                                                                                                                                                                                                                                                                                                                                                                                                    |
| 13mm – 76mm                                          | 89mm – 305mm                                                                 | 355mm – 610mm                                                                                                                                                                                                                                                                                                                                                                                                                                                                                                                                                                                                                                                                                                                                                                                                                                                                                                                                                                                                                                                                                                                                                                                                                                                                                                                                                                                                                                                                                                                                                                                                                                                                                                                                                                                                                                                                                                                                                                                                                                                                                                                  |
| 38mm – 143mm                                         | 95mm – 273mm                                                                 | 197mm – 454mm                                                                                                                                                                                                                                                                                                                                                                                                                                                                                                                                                                                                                                                                                                                                                                                                                                                                                                                                                                                                                                                                                                                                                                                                                                                                                                                                                                                                                                                                                                                                                                                                                                                                                                                                                                                                                                                                                                                                                                                                                                                                                                                  |
| Powder coated aluminum with hardened steel slide bar |                                                                              |                                                                                                                                                                                                                                                                                                                                                                                                                                                                                                                                                                                                                                                                                                                                                                                                                                                                                                                                                                                                                                                                                                                                                                                                                                                                                                                                                                                                                                                                                                                                                                                                                                                                                                                                                                                                                                                                                                                                                                                                                                                                                                                                |
| -40°C to 93°C                                        |                                                                              |                                                                                                                                                                                                                                                                                                                                                                                                                                                                                                                                                                                                                                                                                                                                                                                                                                                                                                                                                                                                                                                                                                                                                                                                                                                                                                                                                                                                                                                                                                                                                                                                                                                                                                                                                                                                                                                                                                                                                                                                                                                                                                                                |
| REACH, Prop 65                                       |                                                                              |                                                                                                                                                                                                                                                                                                                                                                                                                                                                                                                                                                                                                                                                                                                                                                                                                                                                                                                                                                                                                                                                                                                                                                                                                                                                                                                                                                                                                                                                                                                                                                                                                                                                                                                                                                                                                                                                                                                                                                                                                                                                                                                                |
| 1 Unit, Commercial Bagged                            |                                                                              |                                                                                                                                                                                                                                                                                                                                                                                                                                                                                                                                                                                                                                                                                                                                                                                                                                                                                                                                                                                                                                                                                                                                                                                                                                                                                                                                                                                                                                                                                                                                                                                                                                                                                                                                                                                                                                                                                                                                                                                                                                                                                                                                |
| 0071649274374                                        | 0071649274381                                                                | 0071649274398                                                                                                                                                                                                                                                                                                                                                                                                                                                                                                                                                                                                                                                                                                                                                                                                                                                                                                                                                                                                                                                                                                                                                                                                                                                                                                                                                                                                                                                                                                                                                                                                                                                                                                                                                                                                                                                                                                                                                                                                                                                                                                                  |
| 6 Units                                              |                                                                              |                                                                                                                                                                                                                                                                                                                                                                                                                                                                                                                                                                                                                                                                                                                                                                                                                                                                                                                                                                                                                                                                                                                                                                                                                                                                                                                                                                                                                                                                                                                                                                                                                                                                                                                                                                                                                                                                                                                                                                                                                                                                                                                                |
| 10071649274371                                       | 10071649274388                                                               | 10071649274395                                                                                                                                                                                                                                                                                                                                                                                                                                                                                                                                                                                                                                                                                                                                                                                                                                                                                                                                                                                                                                                                                                                                                                                                                                                                                                                                                                                                                                                                                                                                                                                                                                                                                                                                                                                                                                                                                                                                                                                                                                                                                                                 |
|                                                      | Blind Lockout Device, Small  19mm – 28.5mm  13mm – 76mm  38mm – 143mm  Powde | Blind Lockout Device, Small  19mm – 28.5mm  33mm – 48mm  13mm – 76mm  89mm – 305mm  38mm – 143mm  95mm – 273mm  Powder coated aluminum with hardened steel s |